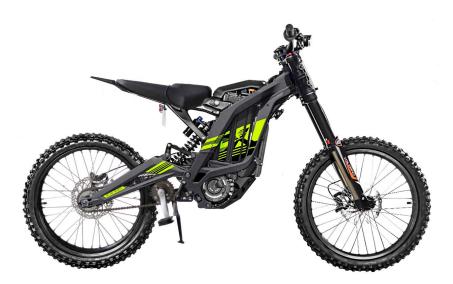

## **2020 SUR-RON Light Bee X**

| MODEL VERSION YEARS |                              |
|---------------------|------------------------------|
| FRAME MATERIAL      | STEEL                        |
| SHOCK SIZE          | 10.5 x 3.50                  |
| TRAVEL MM           | 210                          |
| UPPER REDUCER       | 23.8 x 8.0                   |
| LOWER REDUCER       | 23.8 x 8.0                   |
| LINKAGE             | ROCKER LINKAGE (RISING RATE) |

| AVERAGE LEVERAGE                                                               | 2.36                                                                                                       |
|--------------------------------------------------------------------------------|------------------------------------------------------------------------------------------------------------|
| STARTING LEVERAGE                                                              | 3.1                                                                                                        |
| SAG POINT LEVERAGE                                                             | 2.7                                                                                                        |
| ENDING LEVERAGE                                                                | 2.2                                                                                                        |
| PROGRESSION %                                                                  | 29.0                                                                                                       |
| LEVERAGE CURVE                                                                 | HPL<br>High Progressive Linear                                                                             |
| SHOCK TUNE                                                                     | PROGRESSIVE HPL                                                                                            |
| OEM SHOCK                                                                      | DNM Burner-RCP 2S                                                                                          |
| OEM SHOCK                                                                      | KKE                                                                                                        |
| UPGRADE OPTION                                                                 | BOMBER CR                                                                                                  |
| UPGRADE OPTION                                                                 | AVALANCHE WOODIE                                                                                           |
| UPGRADE OPTION                                                                 | FOX VANRC                                                                                                  |
| SUGGESTED SHOCK SPRING<br>(140/160/180/200/220/240 LBS)                        | 400,400,450,450,500,550,                                                                                   |
| HEAD TUBE ANGLE                                                                | 64                                                                                                         |
| <b>RECOMMENDED FORK TRAVEL</b>                                                 | 203                                                                                                        |
| SUGGESTED FORK SPRING WITH<br>OUR<br>CARTRIDGE(140/160/180/200/220/240<br>LBS) | 50,50,55,60,65,65,                                                                                         |
| COMMENTS                                                                       | ESTIMATED LEVERAGE                                                                                         |
| COMMENTS                                                                       | 240 x 87 stock shock, KKE SHOCK SPRING 450 X 192<br>LG X 36 MM ID ENDS 38.5 MIDDLE, USE CANE<br>CREEK ADAP |